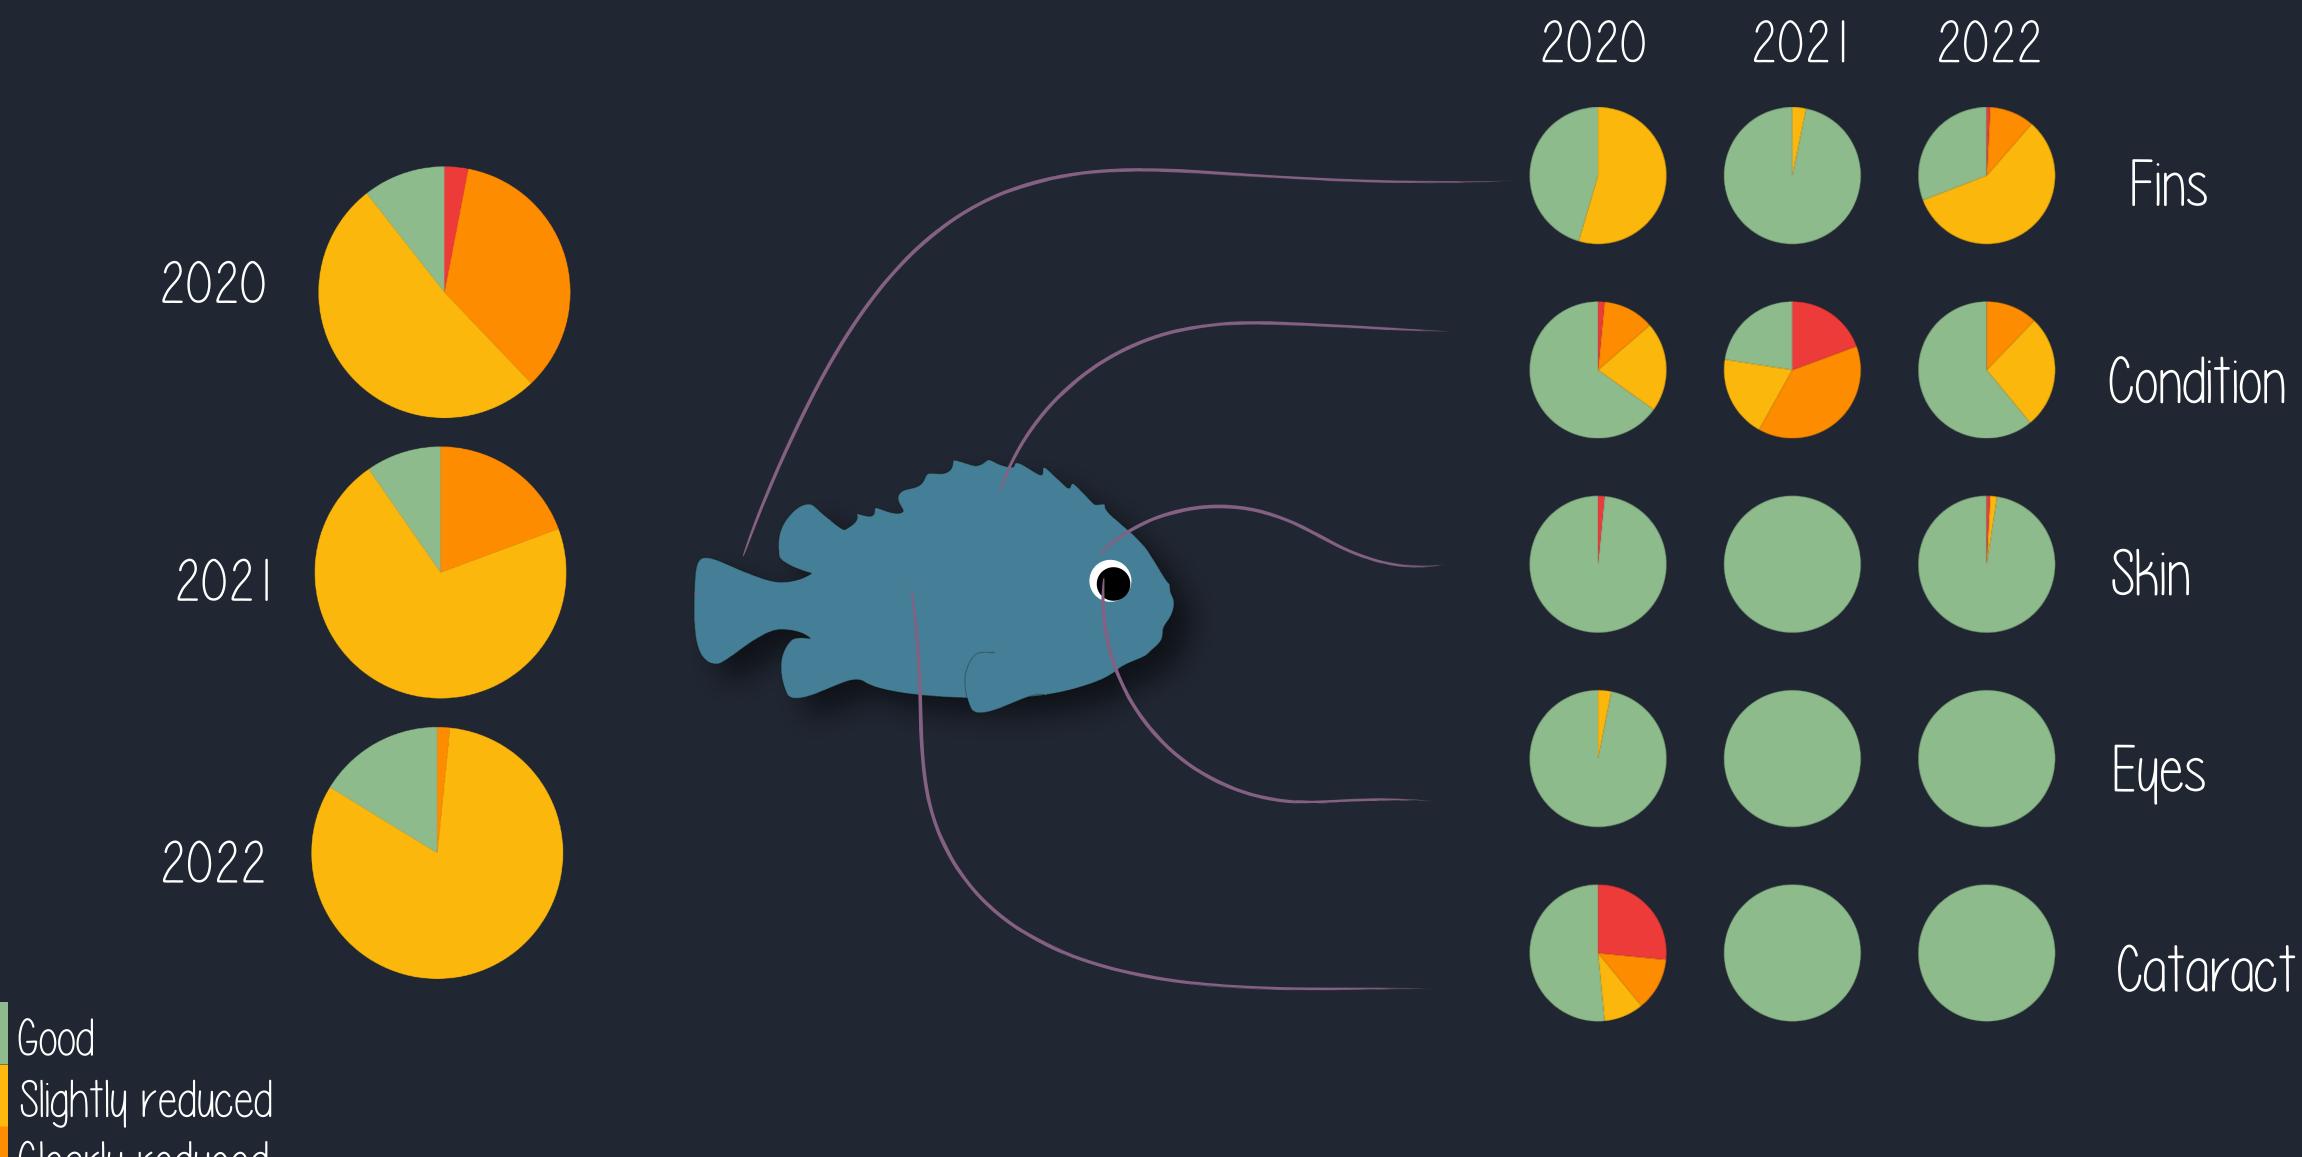

#### More focus on transferring robust lumpfish at sea

Good Slightly reduced Clearly reduced Severely reduced

#### More focus on transferring robust lumpfish at sea

Clearly reduced Severely reduced

#### More focus on transferring robust lumpfish at sea

Clearly reduced Severely reduced

Shorter time in sea cages

# Transfer at sea Fall

6-7 months in sea cages

Aqua kompetanse

Shorter time in sea cages

2020

Good Slightly reduced Clearly reduced Severely reduced

2022