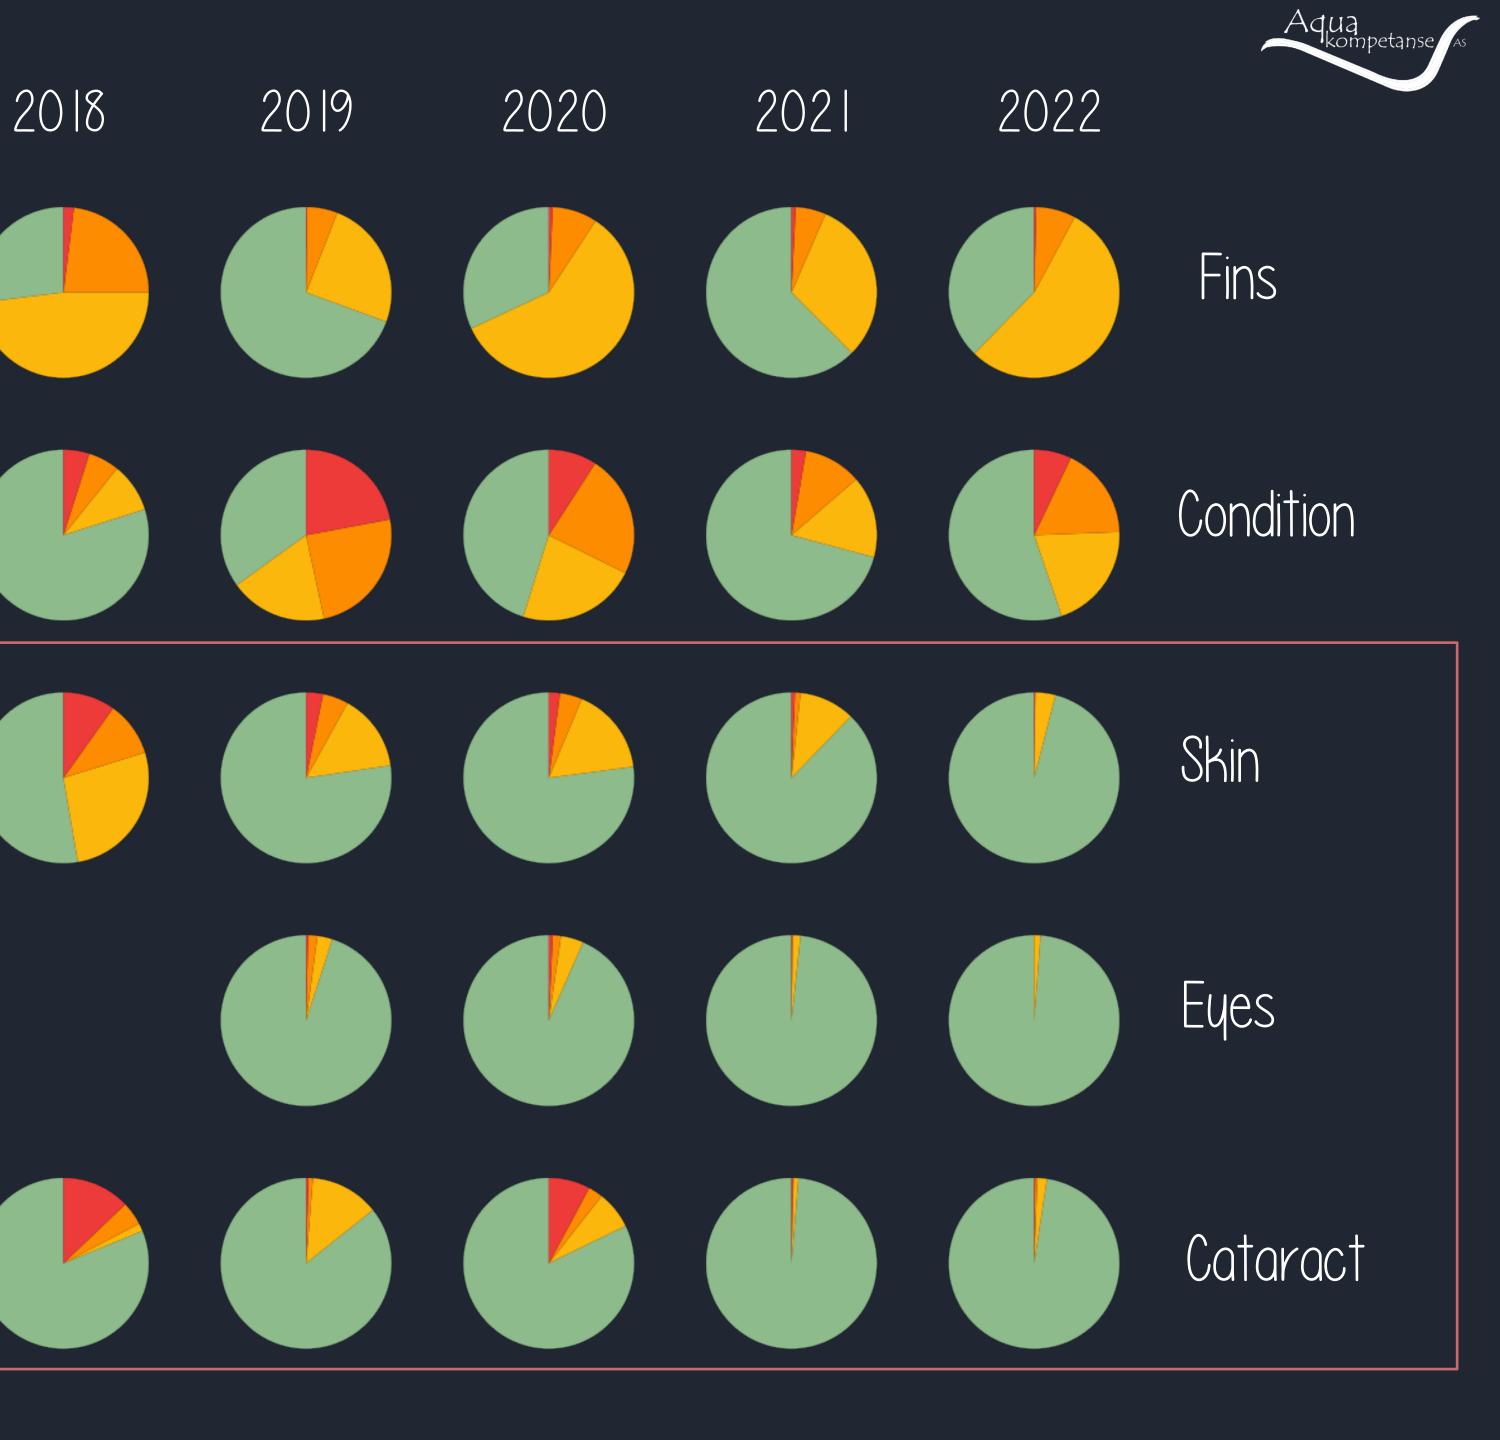

#### Changes of welfare over the years

Good Slightly reduced Clearly reduced

Severely reduced

#### Changes of welfare over the years

2018

Good Slightly reduced Clearly reduced Severely reduced

#### More focus on transferring robust lumpfish at sea

Good Slightly reduced Clearly reduced Severely reduced

#### More focus on transferring robust lumpfish at sea

Clearly reduced Severely reduced

#### More focus on transferring robust lumpfish at sea

Clearly reduced Severely reduced

Shorter time in sea cages

# Transfer at sea Fall

6-7 months in sea cages

Aqua kompetanse

Shorter time in sea cages

2020

Good Slightly reduced Clearly reduced Severely reduced

2022