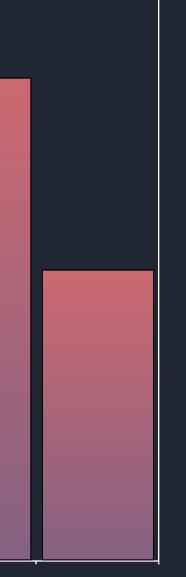

## 1111 What has changed in the recent years?

Number of stocked lumpfish ( x 1000) 2015 2016 2017 2018 2019 2020 2021 2022

Number of stocked lumpfish ( x 1000) 2015 2016 2017 2018 2019 2020 2021 2022

Number of stocked lumpfish ( x 1000) 2015 2016 2017 2018 2019 2020 2021 2022