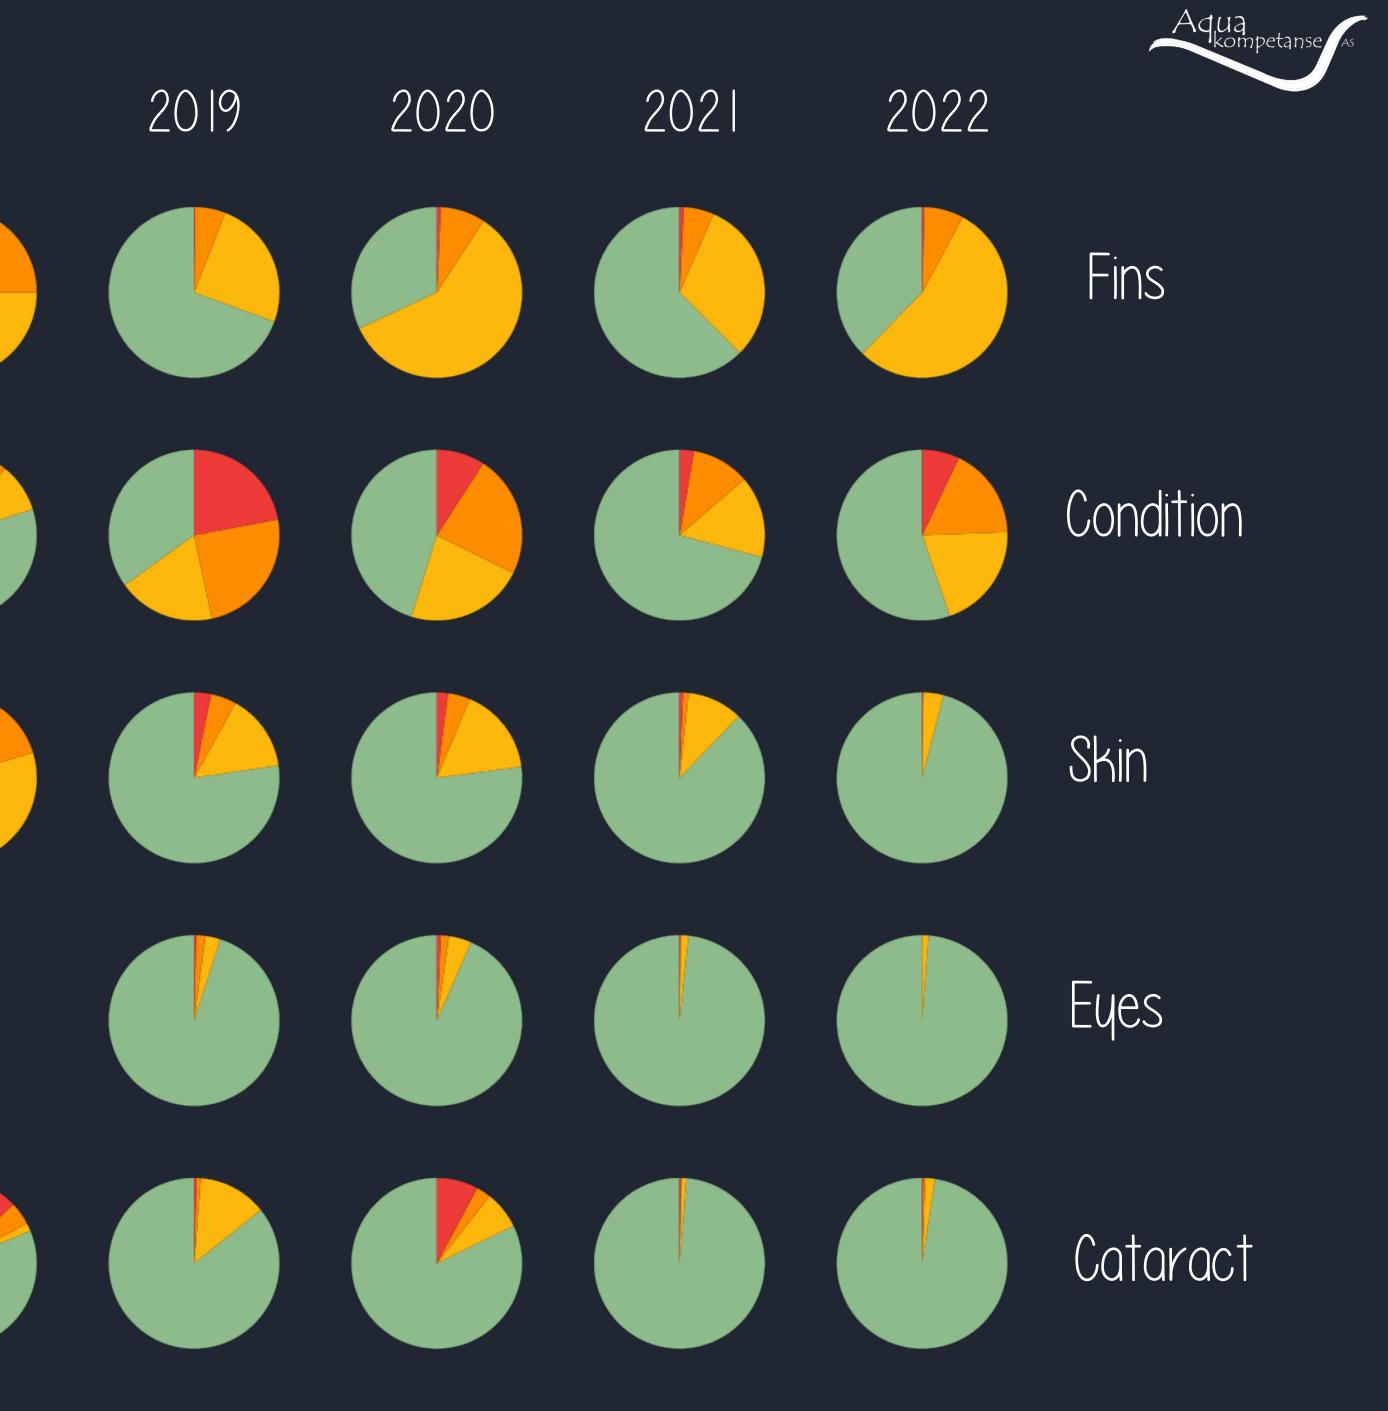

#### Changes of welfare over the years

Good Slightly reduced Clearly reduced

Severely reduced

#### Changes of welfare over the years

2018

Good Slightly reduced Clearly reduced Severely reduced

#### More focus on transferring robust lumpfish at sea

Good Slightly reduced Clearly reduced Severely reduced

#### More focus on transferring robust lumpfish at sea

Clearly reduced Severely reduced

#### More focus on transferring robust lumpfish at sea

Clearly reduced Severely reduced

Shorter time in sea cages

# Transfer at sea Fall

6-7 months in sea cages

Aqua kompetanse

Shorter time in sea cages

2020

Good Slightly reduced Clearly reduced Severely reduced

2022