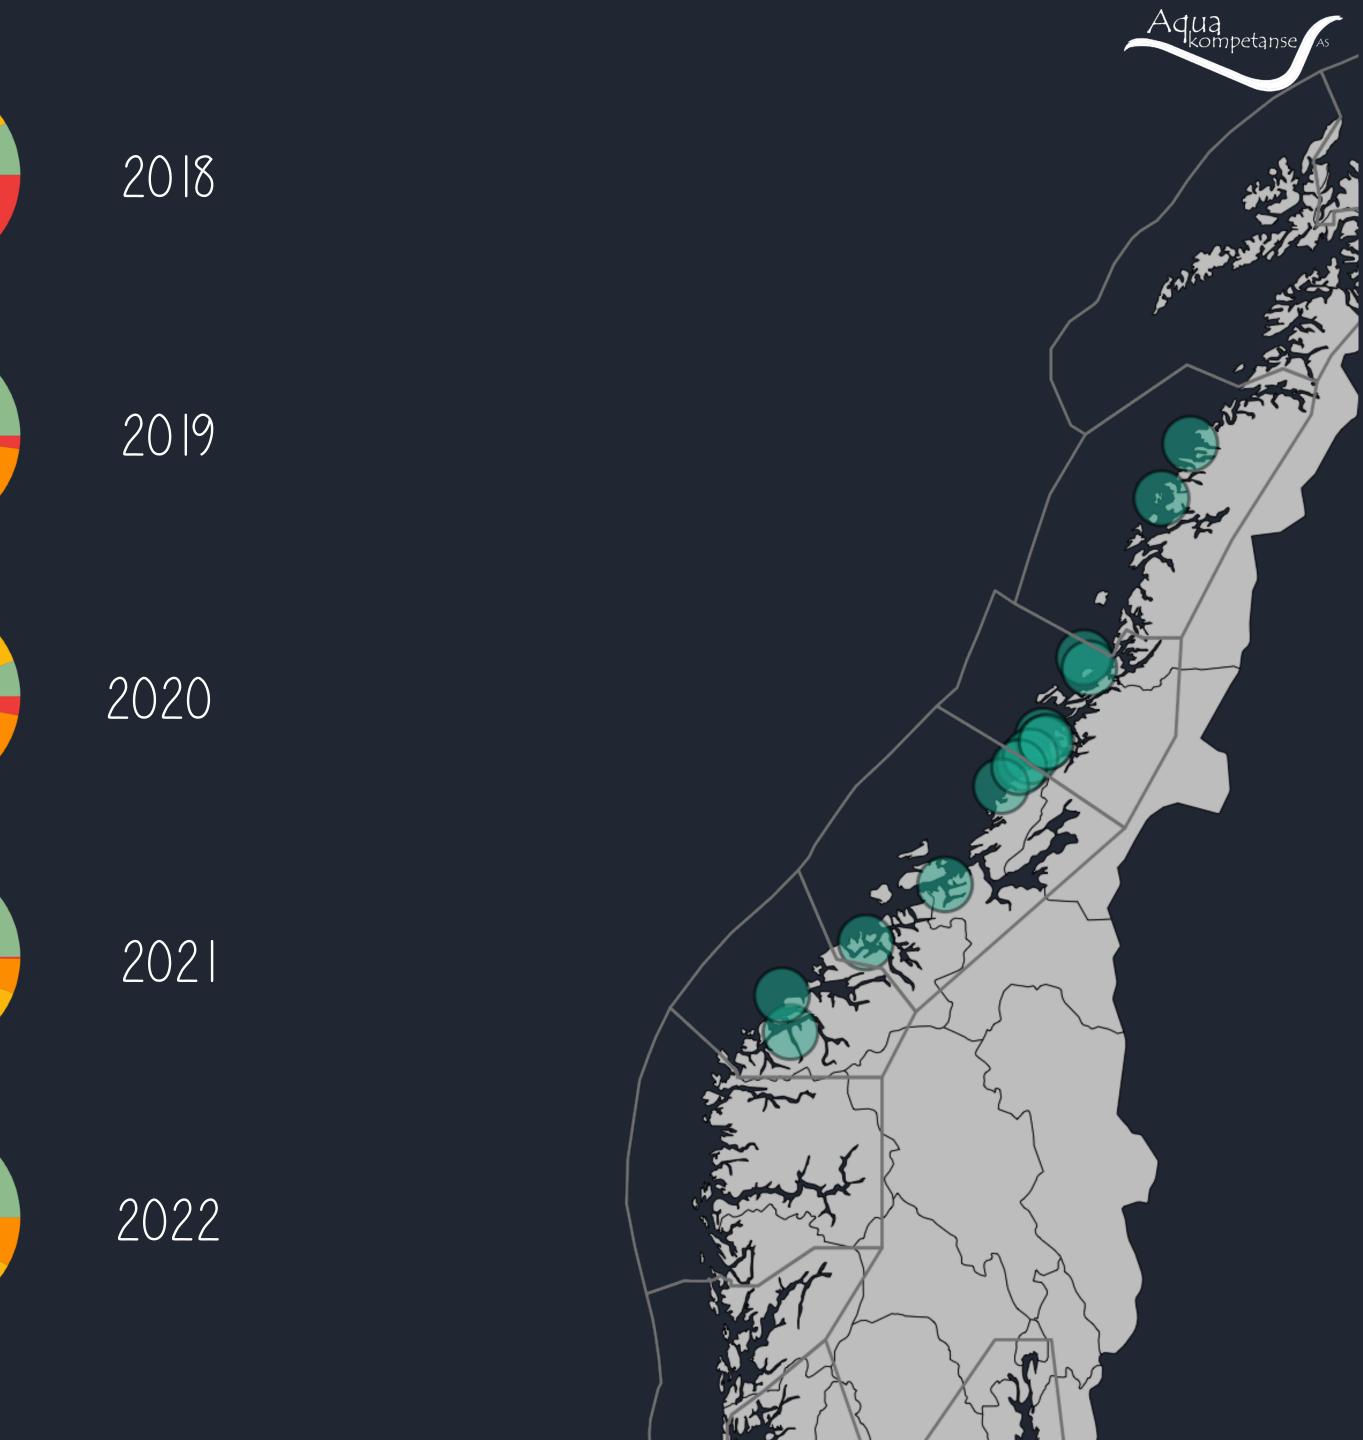

## 1111 What has changed in the recent years?

Number of stocked lumpfish ( x 1000) 2015 2016 2017 2018 2019 2020 2021 2022

Number of stocked lumpfish ( x 1000) 2015 2016 2017 2018 2019 2020 2021 2022

Number of stocked lumpfish ( x 1000) 2015 2016 2017 2018 2019 2020 2021 2022