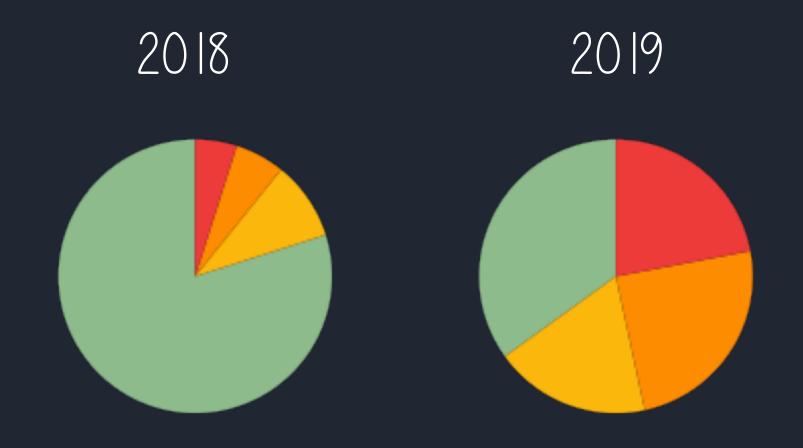

#### Changes of welfare over the years

Good Slightly reduced Clearly reduced

Severely reduced

#### Changes of welfare over the years

2018

Good Slightly reduced Clearly reduced Severely reduced