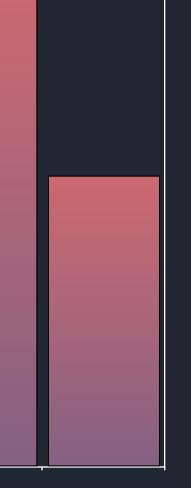

## 1111 What has changed in the recent years?

Number of stocked lumpfish ( x 1000) 2015 2016 2017 2018 2019 2020 2021 2022

Number of stocked lumpfish ( x 1000) 2015 2016 2017 2018 2019 2020 2021 2022

Number of stocked lumpfish ( x 1000) 2015 2016 2017 2018 2019 2020 2021 2022