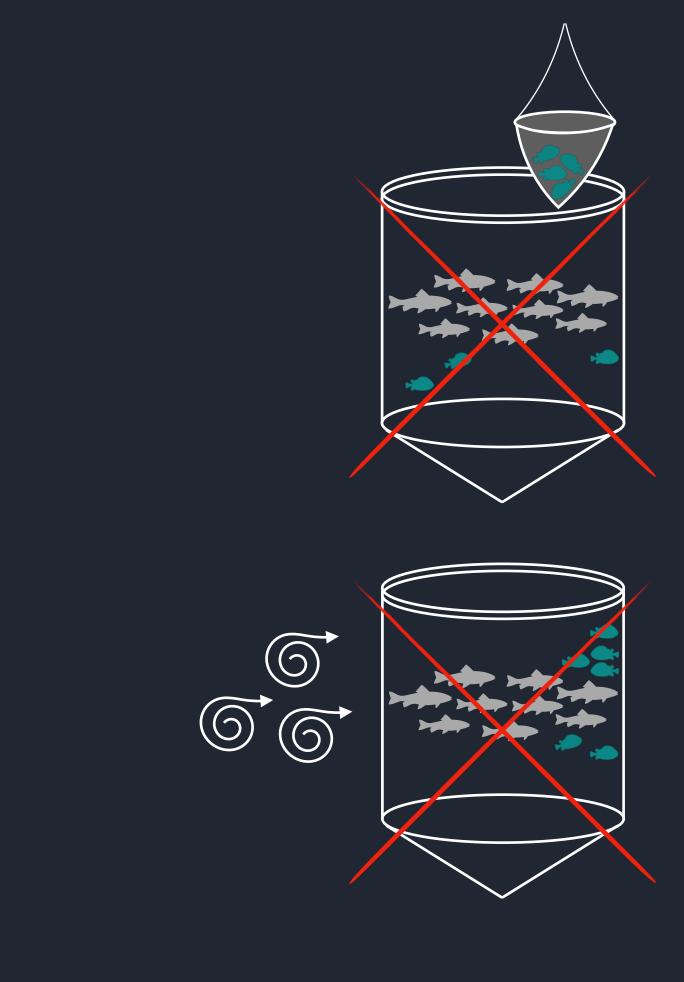

#### Changes of welfare over the years

Good Slightly reduced Clearly reduced Severely reduced



#### Changes of welfare over the years

2018

Good Slightly reduced Clearly reduced Severely reduced



#### Changes of welfare over the years

Good Slightly reduced Clearly reduced

Severely reduced







## 1111 What has changed in the recent years?





Number of stocked lumpfish ( x 1000) 2015 2016 2017 2018 2019 2020 2021 2022







Number of stocked lumpfish ( x 1000) 2015 2016 2017 2018 2019 2020 2021 2022







Number of stocked lumpfish ( x 1000) 2015 2016 2017 2018 2019 2020 2021 2022





#### More focus on transferring robust lumpfish at sea



Good Slightly reduced Clearly reduced Severely reduced



#### More focus on transferring robust lumpfish at sea



Clearly reduced Severely reduced



#### More focus on transferring robust lumpfish at sea



Clearly reduced Severely reduced



Shorter time in sea cages

# Transfer at sea Fall

6-7 months in sea cages





Aqua kompetanse





Shorter time in sea cages

2020



Good Slightly reduced Clearly reduced Severely reduced



2022







### https://aqua-kompetanse.no/lumpfish/

























# Some challenges still remain

#### Not enough control of nutritional status



Good Slightly reduced Clearly reduced Severely reduced