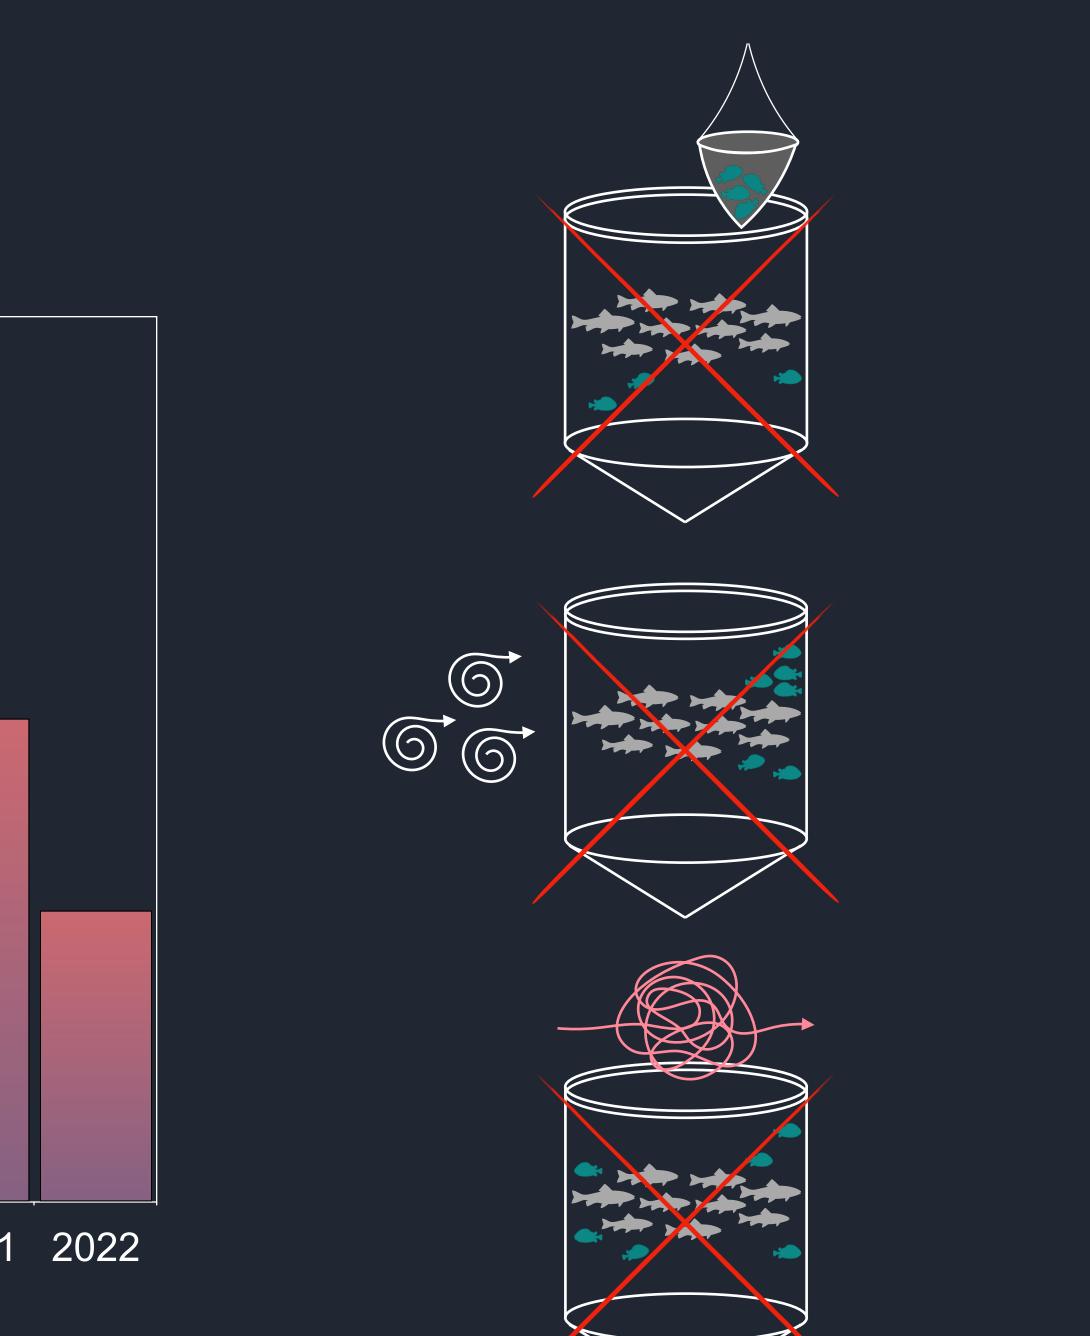

#### Changes of welfare over the years

Good Slightly reduced Clearly reduced Severely reduced



#### Changes of welfare over the years

2018

Good Slightly reduced Clearly reduced Severely reduced



#### Changes of welfare over the years

Good Slightly reduced Clearly reduced

Severely reduced







## 1111 What has changed in the recent years?





Number of stocked lumpfish ( x 1000) 2015 2016 2017 2018 2019 2020 2021 2022







Number of stocked lumpfish ( x 1000) 2015 2016 2017 2018 2019 2020 2021 2022







Number of stocked lumpfish ( x 1000) 2015 2016 2017 2018 2019 2020 2021 2022





#### More focus on transferring robust lumpfish at sea



Good Slightly reduced Clearly reduced Severely reduced



#### More focus on transferring robust lumpfish at sea



Clearly reduced Severely reduced



#### More focus on transferring robust lumpfish at sea



Clearly reduced Severely reduced



Shorter time in sea cages

# Transfer at sea Fall

6-7 months in sea cages





Aqua kompetanse





Shorter time in sea cages

2020



Good Slightly reduced Clearly reduced Severely reduced



2022







### https://aqua-kompetanse.no/lumpfish/

























# Some challenges still remain

#### Not enough control of nutritional status



Good Slightly reduced Clearly reduced Severely reduced





Diseases

Sepsis Flavivirus Tenacibaculosis A. & typical furunculosis AGD Winte