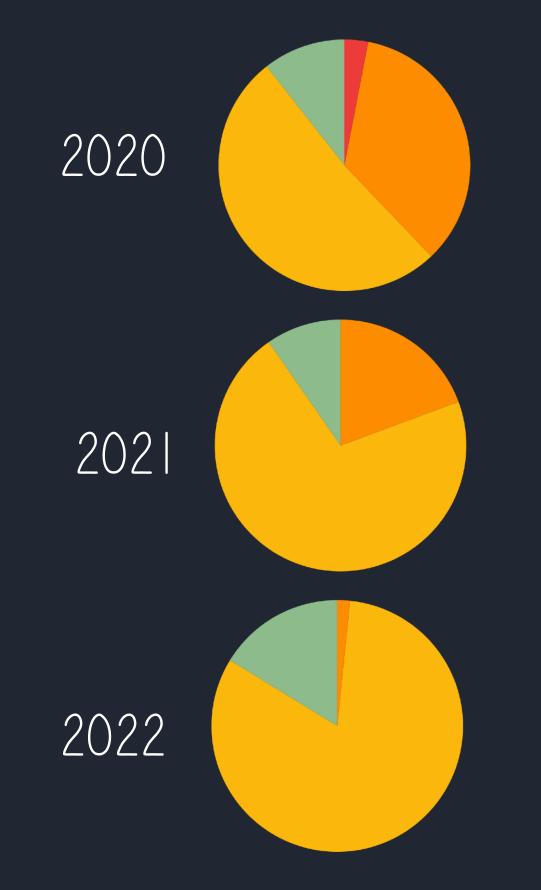

#### More focus on transferring robust lumpfish at sea

Good Slightly reduced Clearly reduced Severely reduced

#### More focus on transferring robust lumpfish at sea

Clearly reduced Severely reduced

#### More focus on transferring robust lumpfish at sea

Clearly reduced Severely reduced

Shorter time in sea cages

# Transfer at sea Fall

6-7 months in sea cages

Aqua kompetanse

Shorter time in sea cages

2020

Good Slightly reduced Clearly reduced Severely reduced

2022