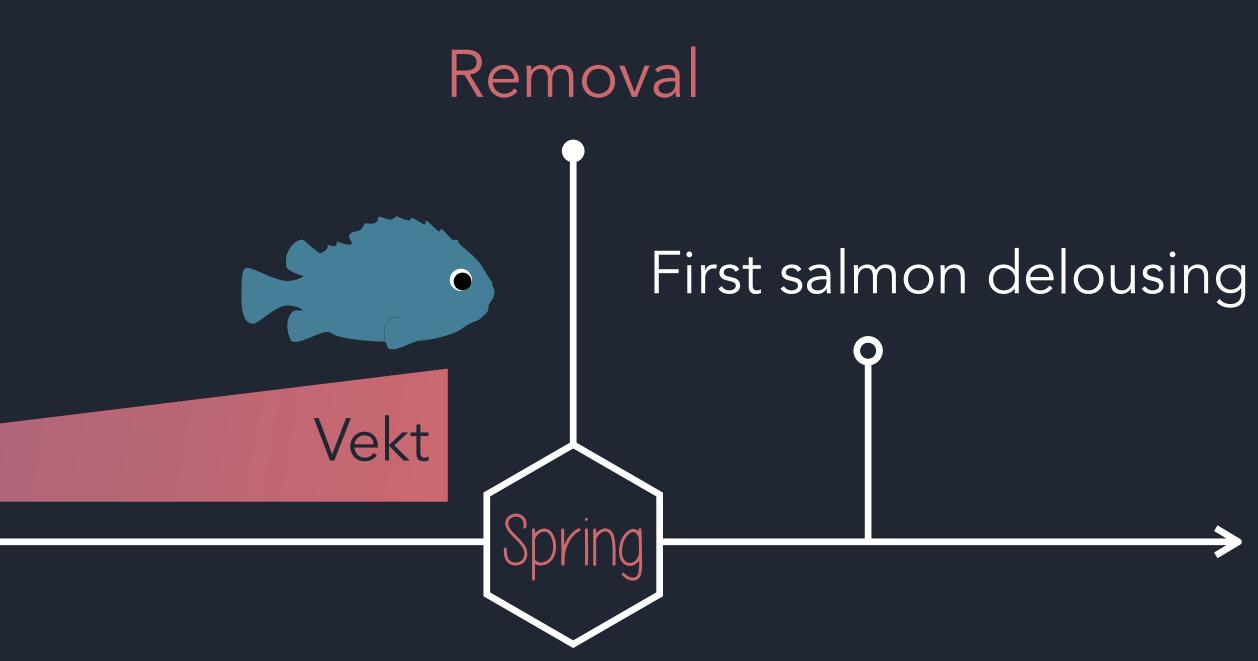

#### More focus on transferring robust lumpfish at sea

Good Slightly reduced Clearly reduced Severely reduced

#### More focus on transferring robust lumpfish at sea

Clearly reduced Severely reduced

#### More focus on transferring robust lumpfish at sea

Clearly reduced Severely reduced

Shorter time in sea cages

# Transfer at sea Fall

6-7 months in sea cages

Aqua kompetanse

Shorter time in sea cages

2020

Good Slightly reduced Clearly reduced Severely reduced

2022