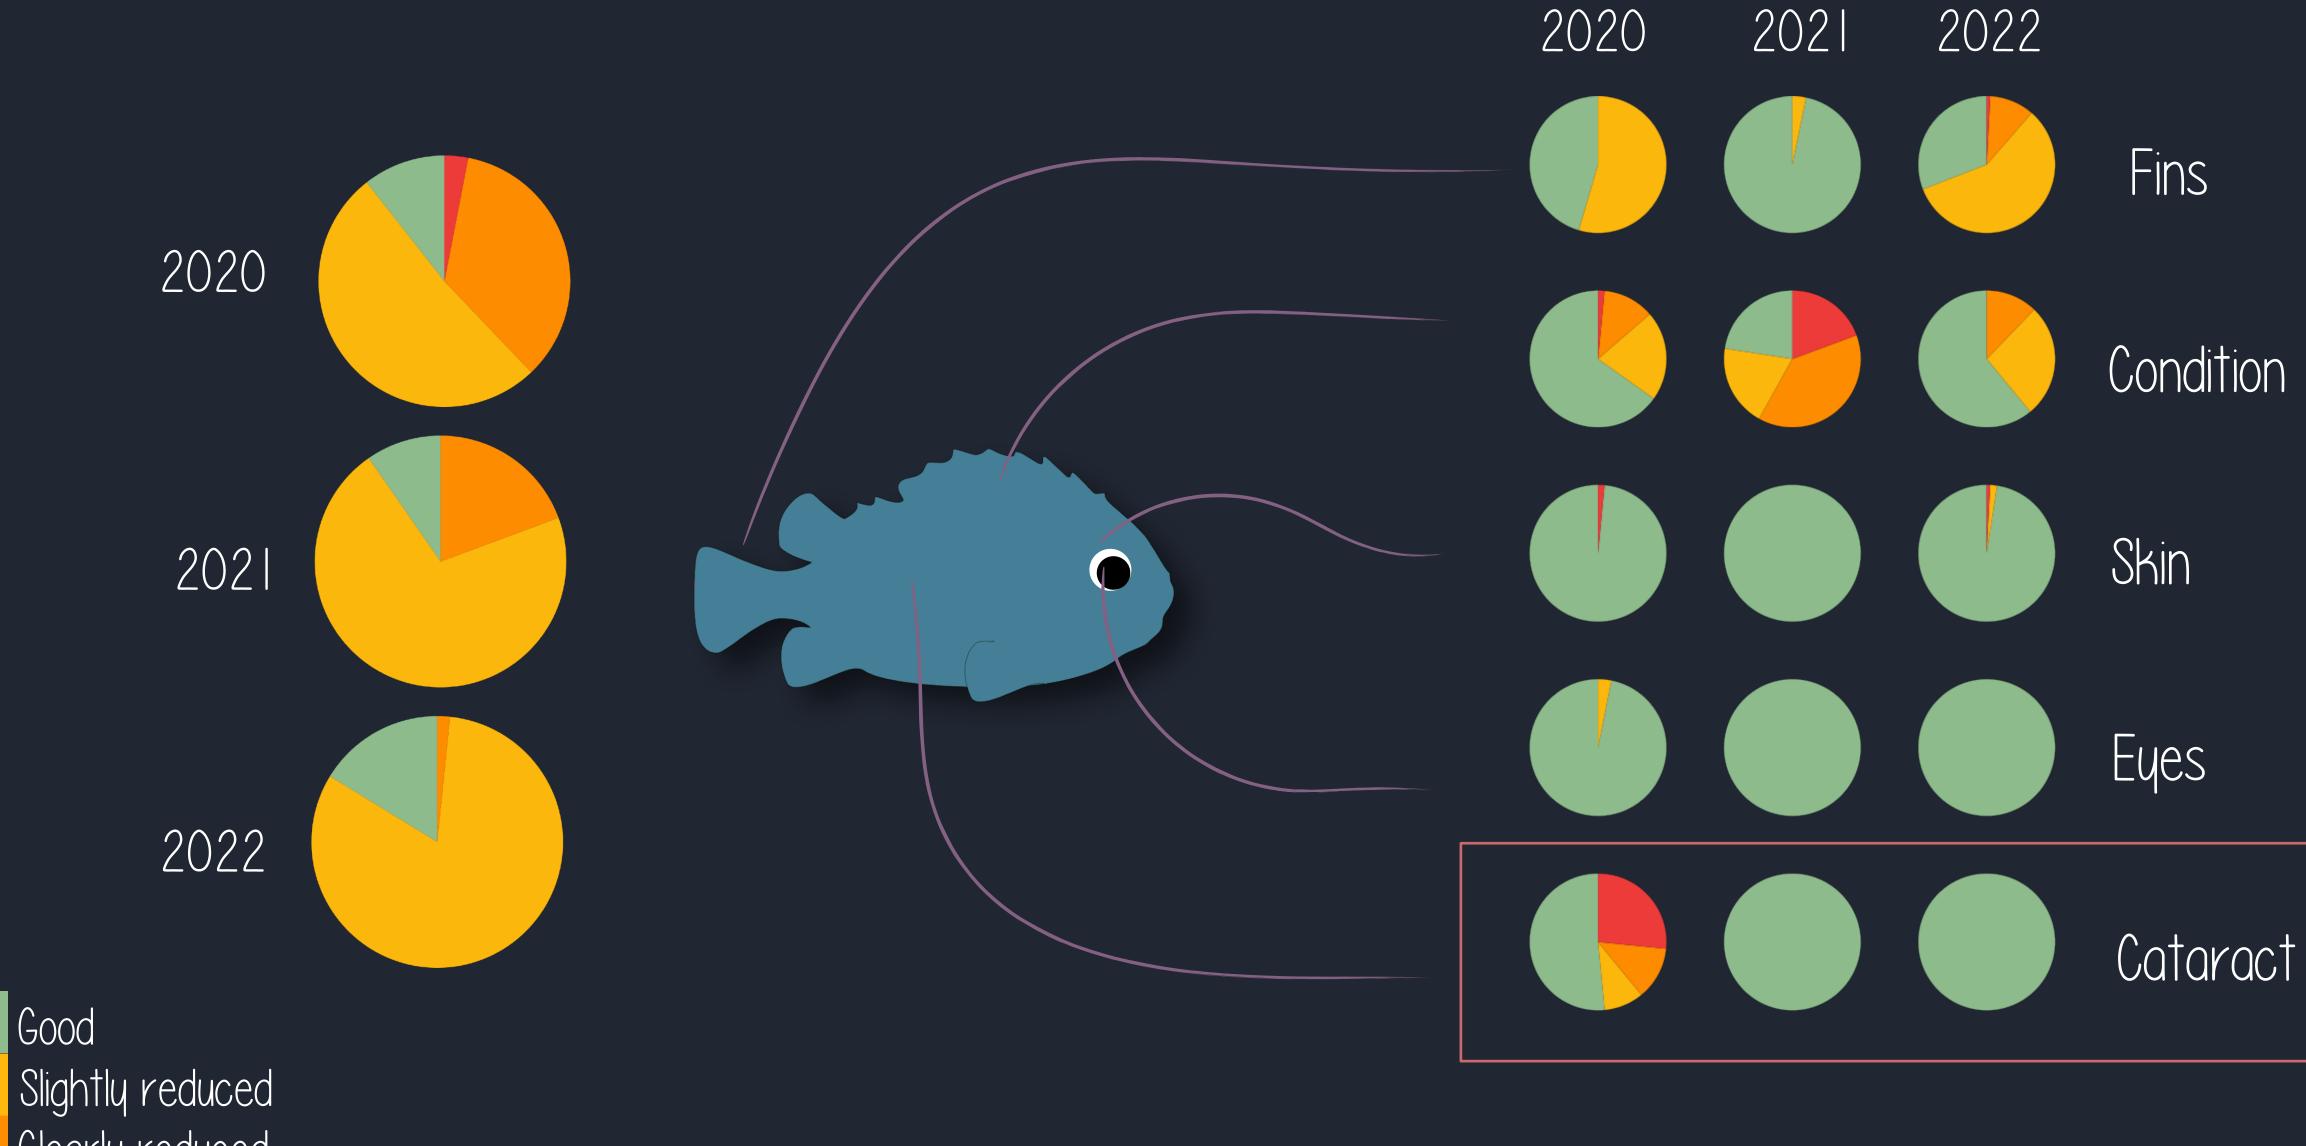

#### Changes of welfare over the years

Good Slightly reduced Clearly reduced

Severely reduced

#### Changes of welfare over the years

2018

Good Slightly reduced Clearly reduced Severely reduced

#### More focus on transferring robust lumpfish at sea

Good Slightly reduced Clearly reduced Severely reduced

#### More focus on transferring robust lumpfish at sea

Clearly reduced Severely reduced

#### More focus on transferring robust lumpfish at sea

Clearly reduced Severely reduced

Shorter time in sea cages

# Transfer at sea Fall

6-7 months in sea cages

Aqua kompetanse

Shorter time in sea cages

2020

Good Slightly reduced Clearly reduced Severely reduced

2022

#### Not enough control of nutritional status

Good Slightly reduced Clearly reduced Severely reduced

Diseases

Sepsis Flavivirus Tenacibaculosis A. & typical furunculosis AGD Winter ulcer Crater sickness Pasteurellosis Pseudomonas Vibriosis