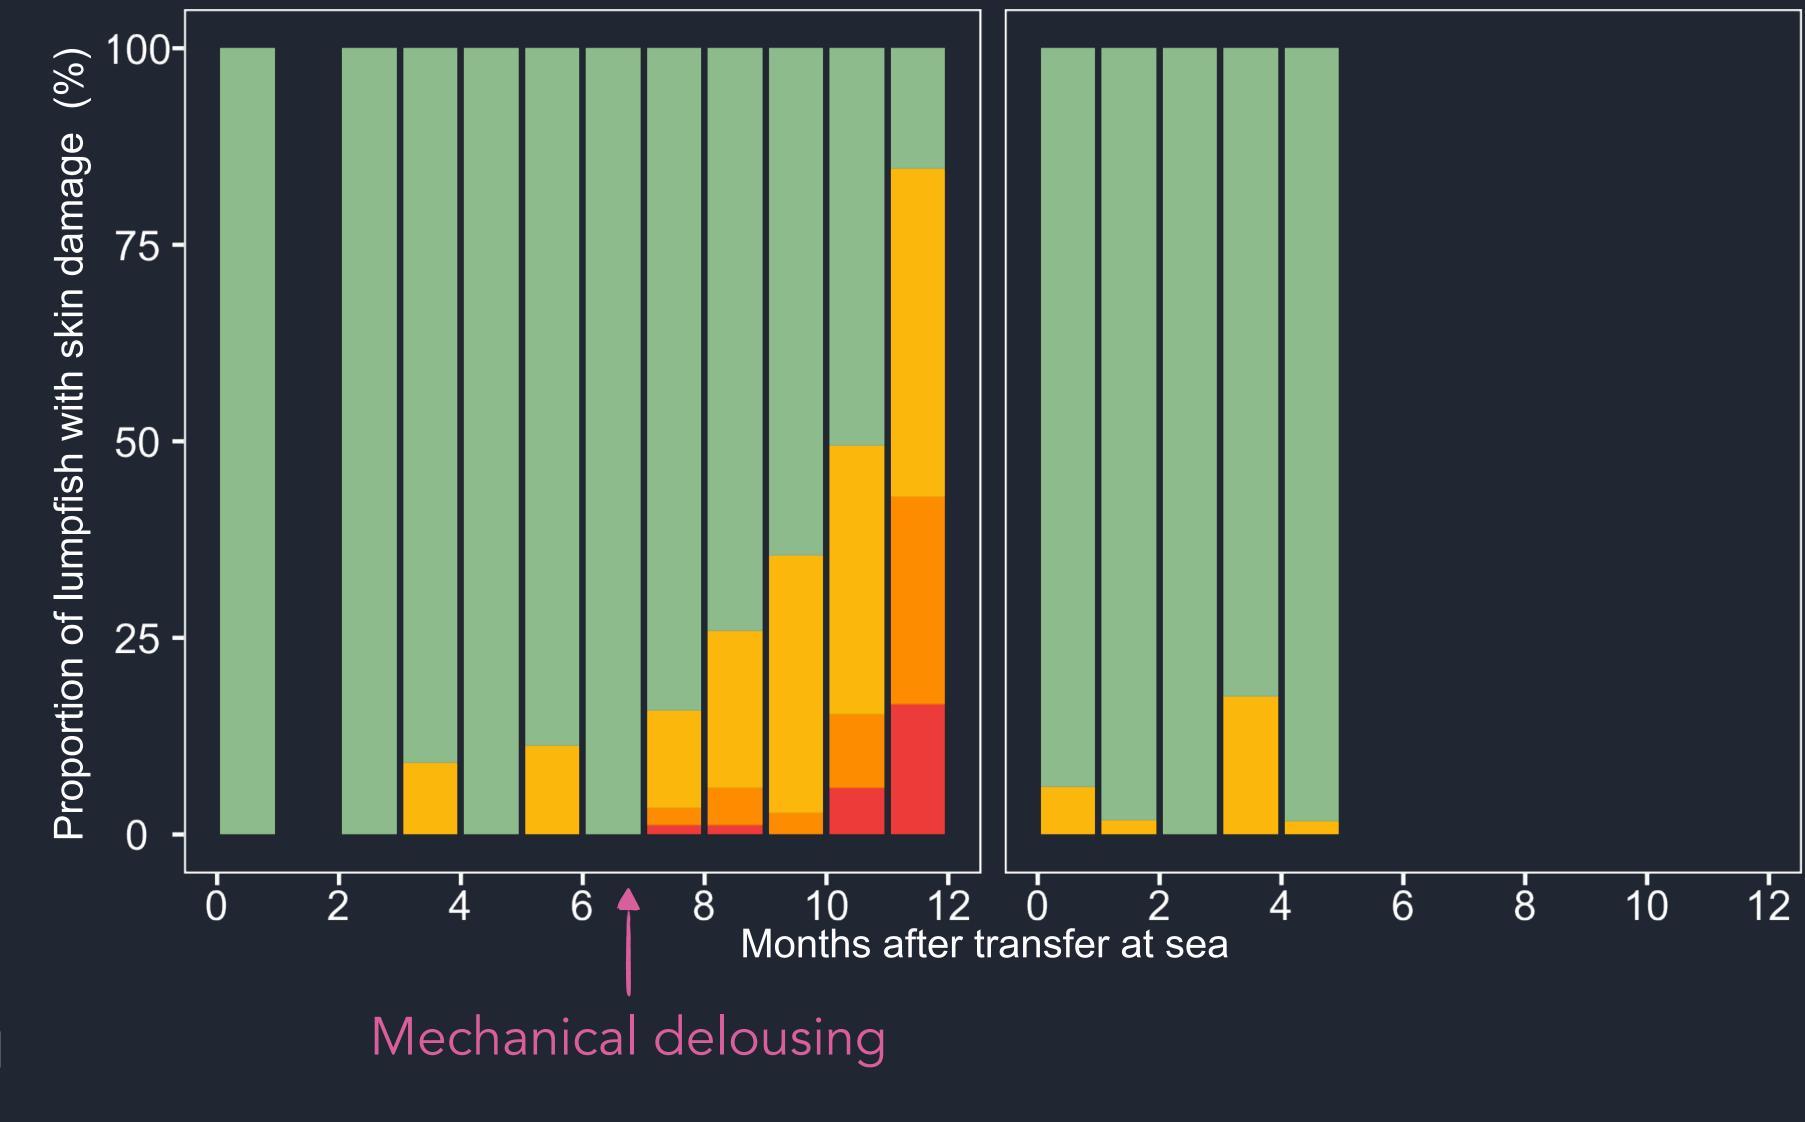

#### More focus on transferring robust lumpfish at sea

Good Slightly reduced Clearly reduced Severely reduced

#### More focus on transferring robust lumpfish at sea

Clearly reduced Severely reduced

#### More focus on transferring robust lumpfish at sea

Clearly reduced Severely reduced

Shorter time in sea cages

# Transfer at sea Fall

6-7 months in sea cages

Aqua kompetanse

Shorter time in sea cages

2020

Good Slightly reduced Clearly reduced Severely reduced

2022