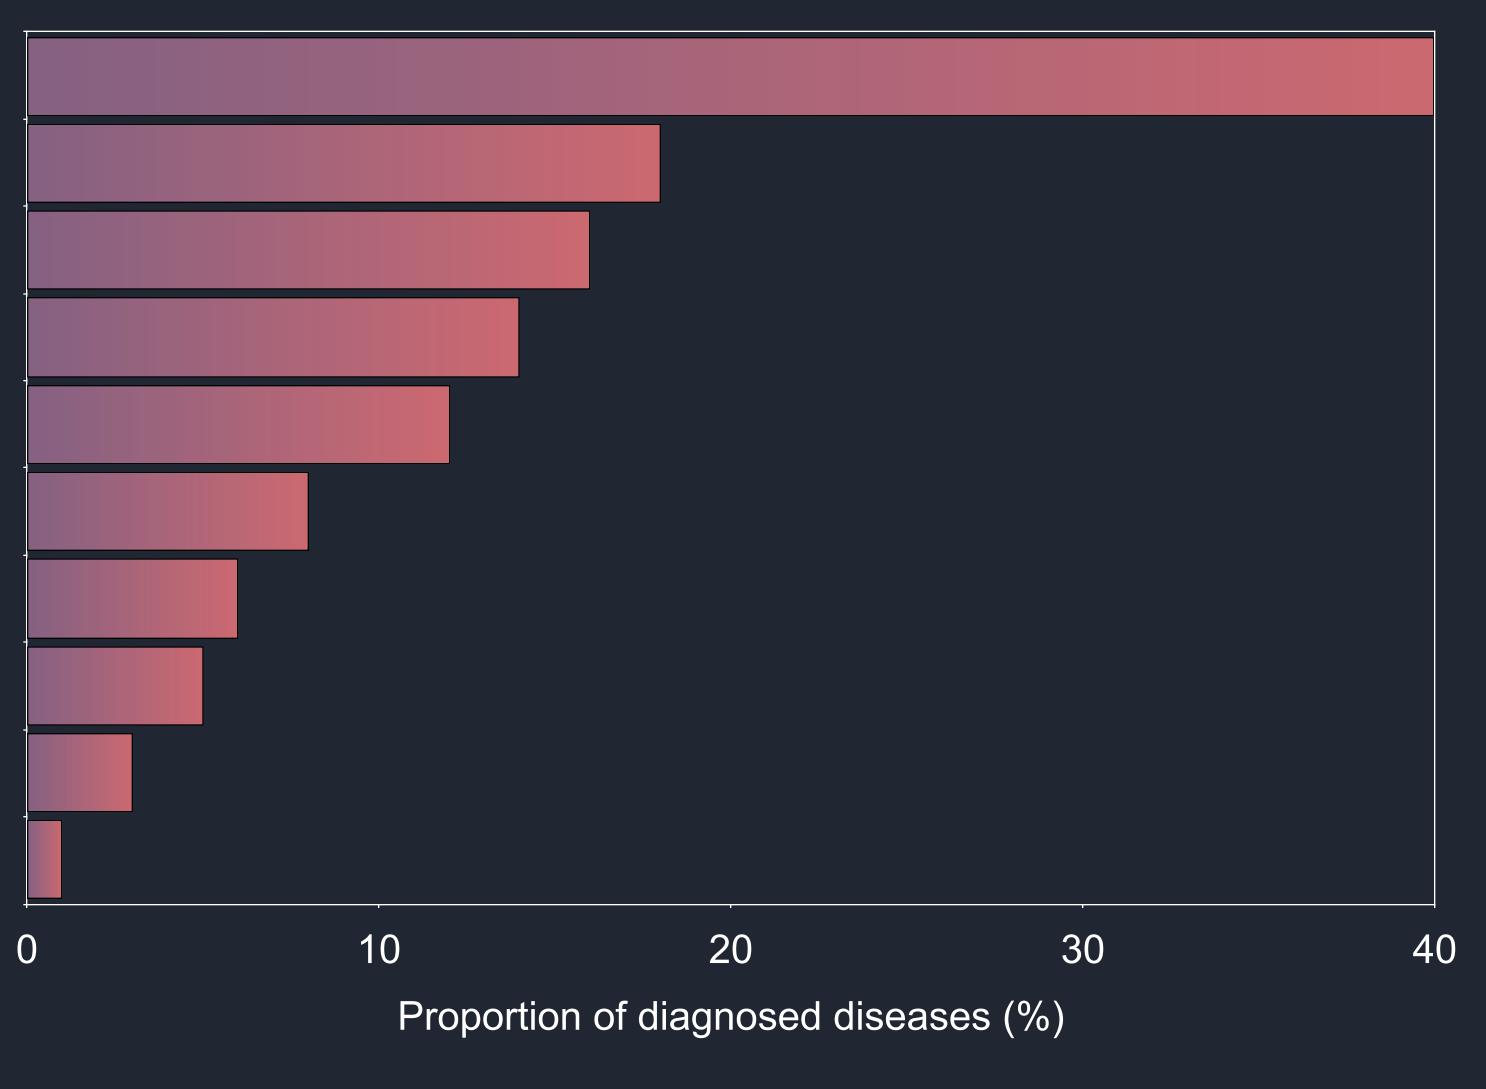

#### Not enough control of nutritional status

Good Slightly reduced Clearly reduced Severely reduced

Diseases

Sepsis Flavivirus Tenacibaculosis A. & typical furunculosis AGD Winter ulcer Crater sickness Pasteurellosis Pseudomonas Vibriosis