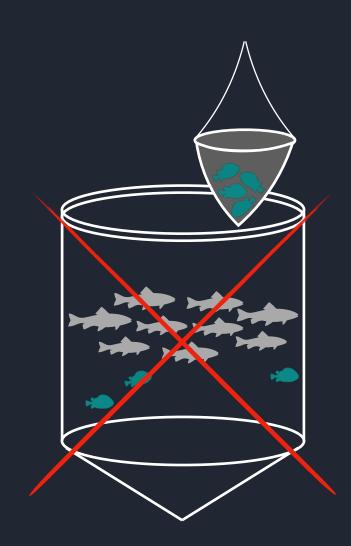

#### Changes of welfare over the years

Good Slightly reduced Clearly reduced Severely reduced



#### Changes of welfare over the years

2018

Good Slightly reduced Clearly reduced Severely reduced



#### Changes of welfare over the years

Good Slightly reduced Clearly reduced

Severely reduced







## 1111 What has changed in the recent years?





Number of stocked lumpfish ( x 1000) 2015 2016 2017 2018 2019 2020 2021 2022







Number of stocked lumpfish ( x 1000) 2015 2016 2017 2018 2019 2020 2021 2022







Number of stocked lumpfish ( x 1000) 2015 2016 2017 2018 2019 2020 2021 2022





#### More focus on transferring robust lumpfish at sea



Good Slightly reduced Clearly reduced Severely reduced



#### More focus on transferring robust lumpfish at sea



Clearly reduced Severely reduced



#### More focus on transferring robust lumpfish at sea



Clearly reduced Severely reduced



Shorter time in sea cages

# Transfer at sea Fall

6-7 months in sea cages





Aqua kompetanse





Shorter time in sea cages

2020



Good Slightly reduced Clearly reduced Severely reduced



2022







### https://aqua-kompetanse.no/lumpfish/

























# Some challenges still remain

#### Not enough contro