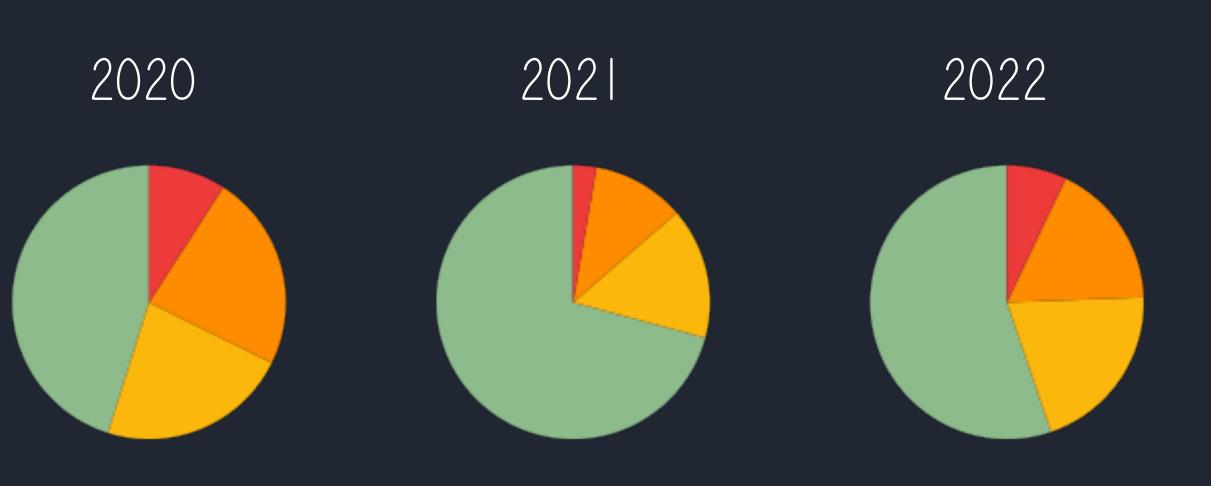

#### More focus on transferring robust lumpfish at sea

Good Slightly reduced Clearly reduced Severely reduced

#### More focus on transferring robust lumpfish at sea

Clearly reduced Severely reduced

#### More focus on transferring robust lumpfish at sea

Clearly reduced Severely reduced

Shorter time in sea cages

# Transfer at sea Fall

6-7 months in sea cages

Aqua kompetanse

Shorter time in sea cages

2020

Good Slightly reduced Clearly reduced Severely reduced

2022